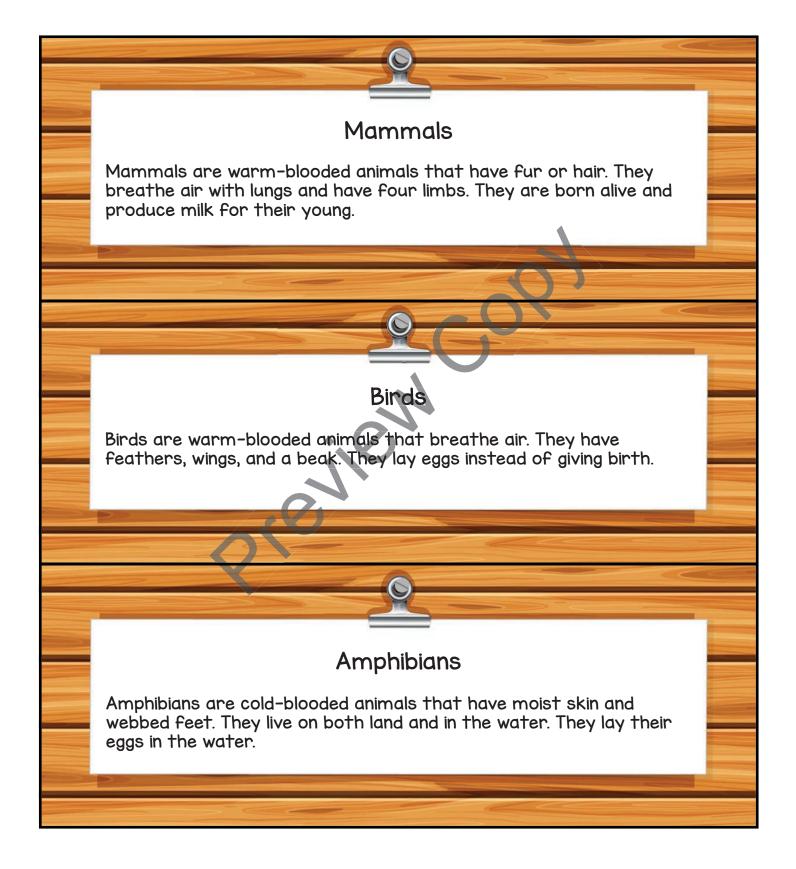

# Animal Class Description Cards

Instructions: Print on paper or card stock. Cut out cards on solid black lines. Laminate if desired.

### Mammals

Lion Dolphin Panda Tiger Humpback Whale Arctic Fox Koala Moose Bat Elephant

## Birds

Flamingo Toucan Penguin Hummingbird Chicken Bald Eagle Roadrunner Ostrich Owl Cardinal

# Amphibians

Red-Eyed Tree Frog Blue Poison Dart Frog False Tomato Frog Leopard Frog Fire Salamander Red-Spotted Newt Black Alpine Salamander Blue-Spotted Salamander Sand Toad Common Toad

Animal Classification Flash Cards: Vertebrates