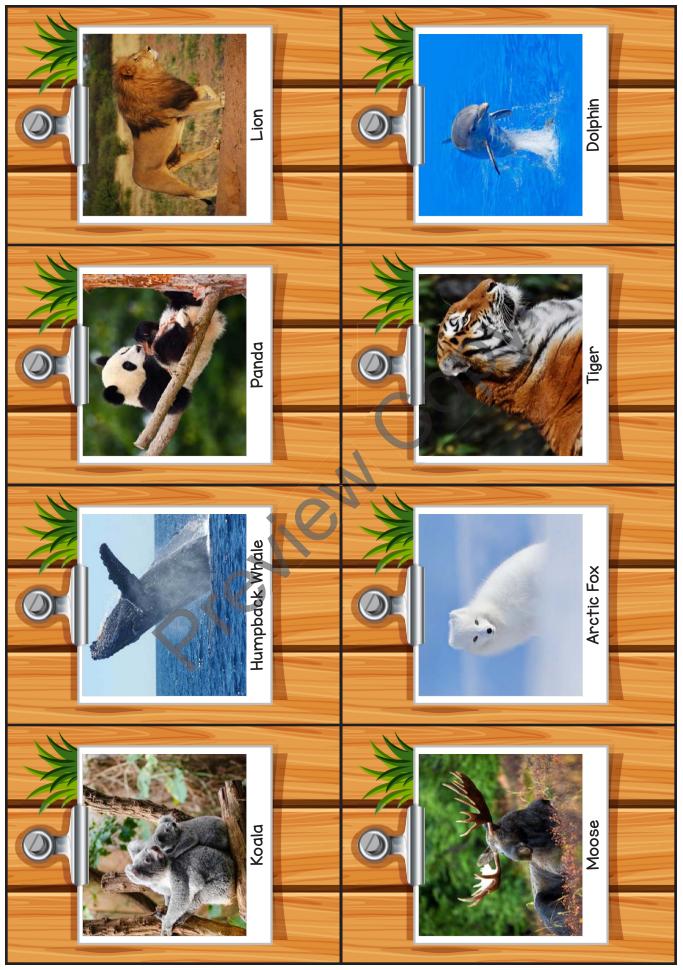

### Mammals

Lion Dolphin Panda Tiger Humpback Whale Arctic Fox Koala Moose Bat Elephant