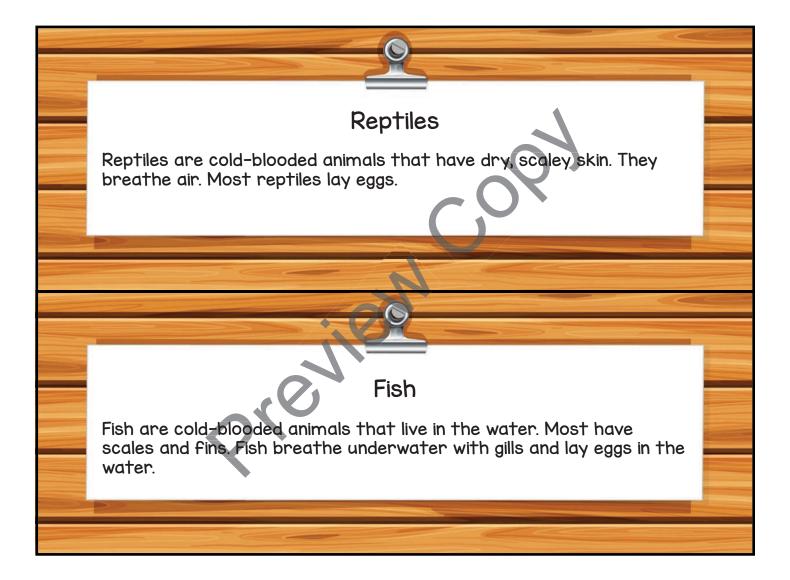

# Animal Class Description Cards

Instructions: Print on paper or card stock. Cut out cards on solid black lines. Laminate if desired.

#### Reptiles

Green Tree Python Chameleon Painted Turtle Green Sea Turtle Alligator Crocodile Komodo Dragon Iguana Monitor Lizard Blue-Tailed Skink

# Fish

Trout Shark Clownfish Manta Ray Sea Horse Moray Eel Angelfish Puffer Fish Sawfish Lionfish