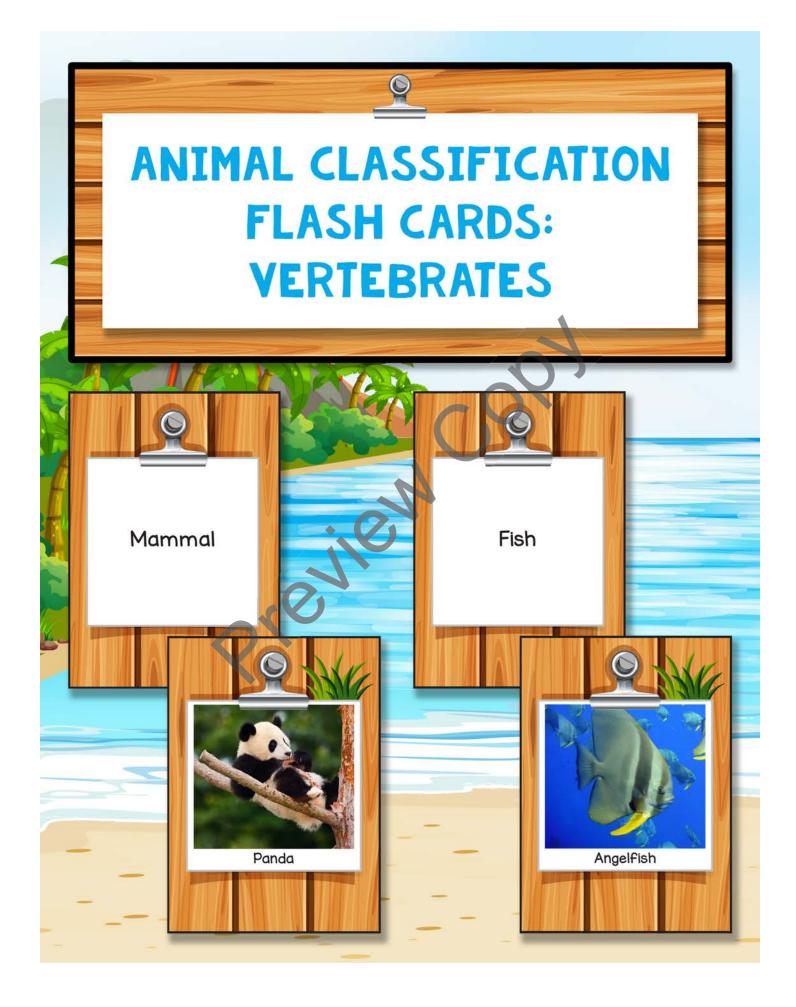

#### Introduction

The *Animal Classification Flash Cards: Vertebrates* can be used to help children classify animals by type through the use of flash cards, animal class description cards, activities, and games. It focuses on vertebrates exclusively and covers five types: mammals, birds, amphibians, reptiles, and fish.

The following items are included in this product:

- Activities for Flash Cards
- Animal Class Description Cards
- List of Animals by Class
- Instructions for Preparation of Flash Cards
- 50 flash cards (ten for each class)

If the children who will be using the flash cards are not familiar with the vertebrate types, you may want to show them the Animal Class Description Cards first and put a few of the flash cards under each card for example purposes.